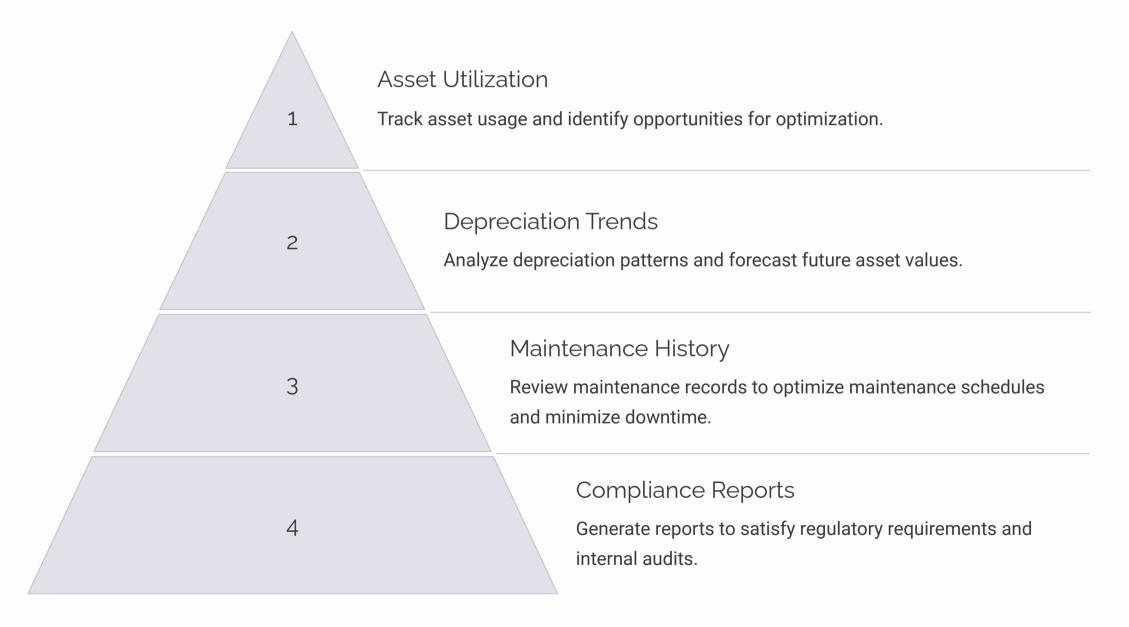

Accurate Calculations

Calculate depreciation automatically using various methods, including straightline, reducing balance, and sum-of-the-years' digits.

#### **Customized Reports**

Generate detailed depreciation reports for tax purposes, financial statements, and asset valuation.

### Compliance

Ensure compliance with accounting standards and regulatory requirements for depreciation accounting.

## Enhance Asset Management with Integrations





Access your asset data anytime, anywhere, with secure cloud integration.



#### Financial Systems

Integrate seamlessly with ERP and accounting systems for accurate financial reporting.



#### Barcode/QR Code

Use barcode or QR code scanning for efficient asset identification and management.



## Gain Insights with Customizable Reporting





## Maintain Compliance & Audit Trails

1

Comprehensive Logs

Track all asset changes, transfers, and modifications with detailed audit trails.

2

Security & Access Control

Protect sensitive asset data with robust security features and user access controls.

3

Regulatory Compliance

Ensure compliance with industry regulations and internal policies for asset management.

## Unlock the Value of Your Assets

Improved Efficiency

Streamline asset management processes, saving time and resources.

**Reduced Costs** 

Optimize asset utilization, minimize downtime, and extend asset lifecycles.

Enhanced Compliance

Meet regulatory requirements and avoid potential penalties.

Data-Driven Insights

Gain valuable insights into asset performance and make informed decisions.

### **Fixed Assets*